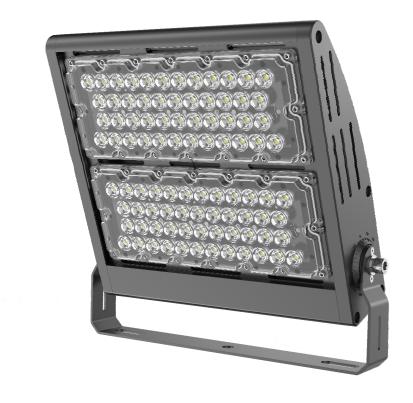

### 200W or 240W TCX Flood Lights Manual

Product Name: 200W or 240W

**TCX Flood Lights** 

Item No.: FLT-QY1-200

Or FLT-QY1-240

https://www.fengled.com

#### Material

Patented aluminum alloy heat dissipation structure; High quality aluminum processing technique;

Special surface

treatment process; High brightness LED light source, high efficiency and long life power supply.

#### **Features**

- LEDs froms Smalite /Philips Lumileds/CREE/LG/Osram with high thermal conductivity, good heat-radiation, small light decay, pure light, no ghosting, stable performance and quality advantages.
- Unique thermal management design low LED junction temperature effectively, ensure the lifespan of the light source and power.
- Extremely light weight for safety use and installation.
- Eco-friendly and energy saving, dust-proof, no radiation and emitting heat, no mercury, lead and other Pollution elements.
- High color rendering index to show the physical color rendering more real. Various colors is optional to meet the needs of different environments. Eliminating the repressed emotions caused by the traditional lamp in higher low color temperature, the light is visual comfort, and improve the work efficiency.
- Power by constant current and voltage, can work in wide voltage range AC90V-305V. Overcome the
  unstable on the light caused by ballast disturbance, noise pollution, avoid the stimulus work to eye fatigue.
- Using a special surface treatment process, new design on appearance. Simple installation, easy disassembly. Wide range of application.