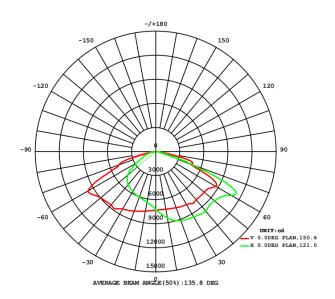

Dimension

## Unit: mm







## **Parameter**

LED Driver MW or SS

Input Voltage 100-277 VAC, 50/60 Hz

LED Chips 5050

LED QTY 46pcs\*2 (5050)

LED Power 200W or 240W

Total System Power 200W or 240W

Led Luminous Efficiency 180-190lm /W

Light Lighting efficiency 150∼145lm/W

Led Initial Luminous Flux 30000 Lm or 34800

Illuminance Uniformity >0.8

Color Temperature 4000K-6500K

Color Rendering Index Ra≥70

Light Distribution Symmetric/Rectangle

Illuminance Design LED+lens

LED Junction Temperature ≤70°C (@ Ta=30°C)

Working Temperature  $-25^{\circ}$   $\sim 45^{\circ}$ 

IP Rating IP65

Life-span >50000H

Power Cable OEM

## hotometric Distribution

### Beam Angle 20x20°





### Beam Angle 40x40°





#### Beam Angle 60x60°





### Beam Angle 90x90°





### Beam Angle 140x100°





### Beam Angle P50





# installation