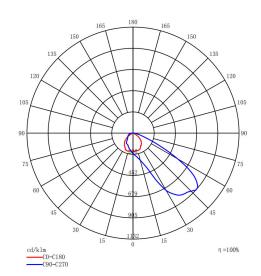

## **Parameter**

LED Driver MW or SS

Input Voltage 100-277 VAC, 50/60 Hz

LED Chips 5050

LED QTY 46pcs\*2 (5050)

LED Power 200W or 240W

Total System Power 200W or 240W

Led Luminous Efficiency 180-190lm /W

Light Lighting efficiency 150∼145lm/W

Led Initial Luminous Flux 30000 Lm or 34800

Illuminance Uniformity >0.8

Color Temperature 4000K-6500K

Color Rendering Index Ra≥70

Light Distribution Symmetric/Rectangle

Illuminance Design LED+lens

LED Junction Temperature ≤70°C (@ Ta=30°C)

Working Temperature  $-25^{\circ}$   $\sim 45^{\circ}$ 

IP Rating IP65

Life-span >50000H

Power Cable OEM

## hotometric Distribution

### Beam Angle 20x20°





### Beam Angle 40x40°





#### Beam Angle 60x60°





### Beam Angle 90x90°





### Beam Angle 140x100°





### Beam Angle P50





# installation