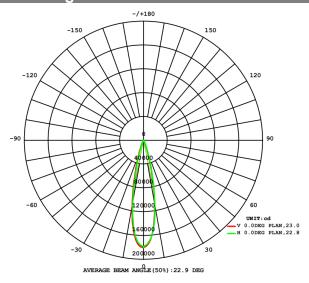

eatment process, new design on appearance. Simple installation, easy disassembly. Wide range of application.

# Dimension

## Unit: mm







## **Parameter**

LED Driver MW or SS

Input Voltage 100-277 VAC, 50/60 Hz

LED Chips 5050

LED QTY 46pcs\*2 (5050)

LED Power 200W or 240W

Total System Power 200W or 240W

Led Luminous Efficiency 180-190lm /W

Light Lighting efficiency 150∼145lm/W

Led Initial Luminous Flux 30000 Lm or 34800

Illuminance Uniformity >0.8

Color Temperature 4000K-6500K

Color Rendering Index Ra≥70

Light Distribution Symmetric/Rectangle

Illuminance Design LED+lens

LED Junction Temperature ≤70°C (@ Ta=30°C)

Working Temperature  $-25^{\circ}$   $\sim 45^{\circ}$ 

IP Rating IP65

Life-span >50000H

Power Cable OEM

## hotometric Distribution

### Beam Angle 20x20°





### Beam Angle 40x40°





#### Beam Angle 60x60°





### Beam Angle 90x90°





### Beam Angle 140x100°





### Beam Angle P50





# installation