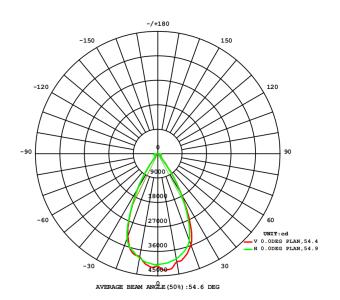

### Beam Angle 20x20°

### Beam Angle 40x40°

#### Beam Angle 60x60°

### Beam Angle 90x90°

### Beam Angle 140x100°

### Beam Angle P50