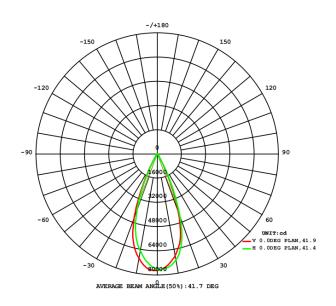

on appearance. Simple installation, easy disassembly. Wide range of application.

# Dimension

## Unit: mm







## **Parameter**

LED Driver MW or SS

Input Voltage 100-277 VAC, 50/60 Hz

LED Chips 5050

LED QTY 46pcs\*2 (5050)

LED Power 200W or 240W

Total System Power 200W or 240W

Led Luminous Efficiency 180-190lm /W

Light Lighting efficiency 150∼145lm/W

Led Initial Luminous Flux 30000 Lm or 34800

Illuminance Uniformity >0.8

Color Temperature 4000K-6500K

Color Rendering Index Ra≥70

Light Distribution Symmetric/Rectangle

Illuminance Design LED+lens

LED Junction Temperature ≤70°C (@ Ta=30°C)

Working Temperature  $-25^{\circ}$   $\sim 45^{\circ}$ 

IP Rating IP65

Life-span >50000H

Power Cable OEM

## hotometric Distribution

### Beam Angle 20x20°





### Beam Angle 40x40°





#### Beam Angle 60x60°





### Beam Angle 90x90°





### Beam Angle 140x100°





### Beam Angle P50





# installation