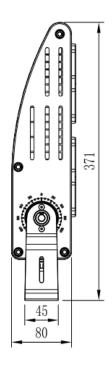

iendly and energy saving, dust-proof, no radiation and emitting heat, no mercury, lead and other Pollution elements.
- High color rendering index to show the physical color rendering more real. Various colors is optional to meet the needs of different environments. Eliminating the repressed emotions caused by the traditional lamp in higher low color temperature, the light is visual comfort, and improve the work efficiency.
- Power by constant current and voltage, can work in wide voltage range AC90V-305V. Overcome the
  unstable on the light caused by ballast disturbance, noise pollution, avoid the stimulus work to eye fatigue.
- Using a special surface treatment process, new design on appearance. Simple installation, easy disassembly. Wide range of application.

# Dimension

## Unit: mm







## **Parameter**

LED Driver MW or SS

Input Voltage 100-277 VAC, 50/60 Hz

LED Chips 5050

LED QTY 46pcs\*2 (5050)

LED Power 200W or 240W

Total System Power 200W or 240W

Led Luminous Efficiency 180-190lm /W

Light Lighting efficiency 150∼145lm/W

Led Initial Luminous Flux 30000 Lm or 34800

Illuminance Uniformity >0.8

Color Temperature 4000K-6500K

Color Rendering Index Ra≥70

Light Distribution Symmetric/Rectangle

Illuminance Design LED+lens

LED Junction Temperature ≤70°C (@ Ta=30°C)

Working Temperature  $-25^{\circ}$   $\sim 45^{\circ}$ 

IP Rating IP65

Life-span >50000H

Power Cable OEM

## hotometric Distribution

### Beam Angle 20x20°





### Beam Angle 40x40°





#### Beam Angle 60x60°





### Beam Angle 90x90°





### Beam Angle 140x100°





### Beam Angle P50