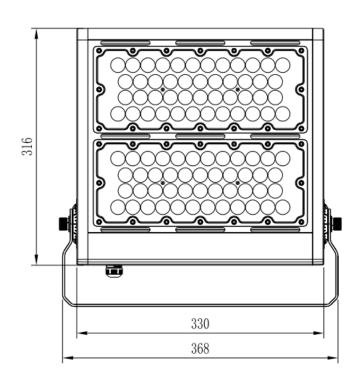

ndly and energy saving, dust-proof, no radiation and emitting heat, no mercury, lead and other Pollution elements.
- High color rendering index to show the physical color rendering more real. Various colors is optional to meet the needs of different environments. Eliminating the repressed emotions caused by the traditional lamp in higher low color temperature, the light is visual comfort, and improve the work efficiency.
- Power by constant current and voltage, can work in wide voltage range AC90V-305V. Overcome the
  unstable on the light caused by ballast disturbance, noise pollution, avoid the stimulus work to eye fatigue.
- Using a special surface treatment process, new design on appearance. Simple installation, easy disassembly. Wide range of application.

# Dimension

## Unit: mm







## **Parameter**

LED Driver MW or SS

Input Voltage 100-277 VAC, 50/60 Hz

LED Chips 5050

LED QTY 46pcs\*2 (5050)

LED Power 200W or 240W

Total System Power 200W or 240W

Led Luminous Efficiency 180-190lm /W

Light Lighting efficiency 150∼145lm/W

Led Initial Luminous Flux 30000 Lm or 34800

Illuminance Uniformity >0.8

Color Temperature 4000K-6500K

Color Rendering Index Ra≥70

Light Distribution Symmetric/Rectangle

Illuminance Design LED+lens

LED Junction Temperature ≤70°C (@ Ta=30°C)

Working Temperature  $-25^{\circ}$   $\sim 45^{\circ}$ 

IP Rating IP65

Life-span >50000H

Power Cable OEM

## hotometric Distribution

### Beam Angle 20x20°





### Beam Angle 40x40°





#### Beam Angle 60x60°





### Beam Angle 90x90°





### Beam Angle 140x100°





### Beam Angle P50