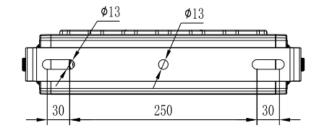

ly and energy saving, dust-proof, no radiation and emitting heat, no mercury, lead and other Pollution elements.
- High color rendering index to show the physical color rendering more real. Various colors is optional to meet the needs of different environments. Eliminating the repressed emotions caused by the traditional lamp in higher low color temperature, the light is visual comfort, and improve the work efficiency.
- Power by constant current and voltage, can work in wide voltage range AC90V-305V. Overcome the
  unstable on the light caused by ballast disturbance, noise pollution, avoid the stimulus work to eye fatigue.
- Using a special surface treatment process, new design on appearance. Simple installation, easy disassembly. Wide range of application.

# Dimension

## Unit: mm







## **Parameter**

LED Driver MW or SS

Input Voltage 100-277 VAC, 50/60 Hz

LED Chips 5050

LED QTY 46pcs\*2 (5050)

LED Power 200W or 240W

Total System Power 200W or 240W

Led Luminous Efficiency 180-190lm /W

Light Lighting efficiency 150∼145lm/W

Led Initial Luminous Flux 30000 Lm or 34800

Illuminance Uniformity >0.8

Color Temperature 4000K-6500K

Color Rendering Index Ra≥70

Light Distribution Symmetric/Rectangle

Illuminance Design LED+lens

LED Junction Temperature ≤70°C (@ Ta=30°C)

Working Temperature  $-25^{\circ}$   $\sim 45^{\circ}$ 

IP Rating IP65

Life-span >50000H

Power Cable OEM

## hotometric Distribution

### Beam Angle 20x20°





### Beam Angle 40x40°





#### Beam Angle 60x60°





### Beam Angle 90x90°





### Beam Angle 140x100°





### Beam Angle P50





#