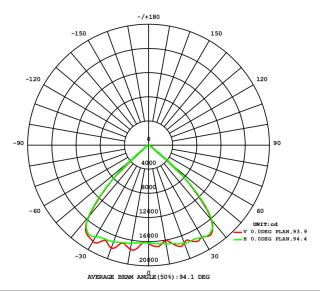

### Beam Angle 20x20°

### Beam Angle 40x40°

#### Beam Angle 60x60°

### Beam Angle 90x90°

### Beam Angle 140x100°

### Beam Angle P50