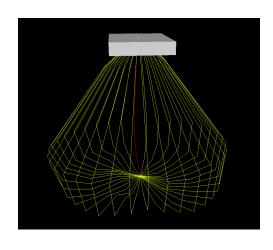

Wide range of application.

## Unit: mm



### **Parameter**

LED Driver MW or SS

Input Voltage 100-277 VAC, 50/60 Hz

LED Chips 5050

LED QTY 46pcs\*8 (5050)

LED Power 800W or 960W

Total System Power 800W or 960W

Led Luminous Efficiency 180-190lm /W

Light Lighting efficiency 150∼145lm/W

Led Initial Luminous Flux 120000 Lm or 139200

Illuminance Uniformity >0.8

Color Temperature 4000K-6500K

Color Rendering Index Ra≥70

Light Distribution Symmetric/Rectangle

Illuminance Design LED+lens

LED Junction Temperature ≤70°C (@ Ta=30°C)

Working Temperature  $-25^{\circ}\text{C} \sim 45^{\circ}\text{C}$ 

IP Rating IP65

Life-span >50000H

Power Cable OEM

## hotometric Distribution

### Beam Angle 20x20°





### Beam Angle 40x40°





### Beam Angle 60x60°





### Beam Angle 90x90°





### Beam Angle 140x100°





### Beam Angle P50





# installation