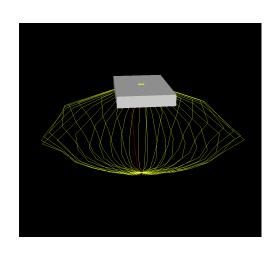

## Unit: mm



### **Parameter**

LED Driver MW or SS

Input Voltage 100-277 VAC, 50/60 Hz

LED Chips 5050

LED QTY 46pcs\*8 (5050)

LED Power 800W or 960W

Total System Power 800W or 960W

Led Luminous Efficiency 180-190lm /W

Light Lighting efficiency 150∼145lm/W

Led Initial Luminous Flux 120000 Lm or 139200

Illuminance Uniformity >0.8

Color Temperature 4000K-6500K

Color Rendering Index Ra≥70

Light Distribution Symmetric/Rectangle

Illuminance Design LED+lens

LED Junction Temperature ≤70°C (@ Ta=30°C)

Working Temperature  $-25^{\circ}\text{C} \sim 45^{\circ}\text{C}$ 

IP Rating IP65

Life-span >50000H

Power Cable OEM

## hotometric Distribution

### Beam Angle 20x20°





### Beam Angle 40x40°





### Beam Angle 60x60°





### Beam Angle 90x90°





### Beam Angle 140x100°





### Beam Angle P50





# installation