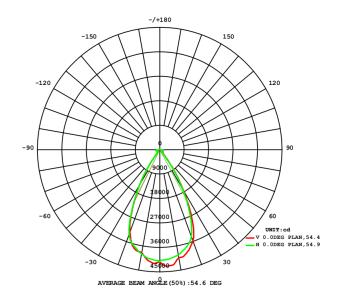

stallation, easy disassembly. Wide range of application.

## Unit: mm



### **Parameter**

LED Driver MW or SS

Input Voltage 100-277 VAC, 50/60 Hz

LED Chips 5050

LED QTY 46pcs\*8 (5050)

LED Power 800W or 960W

Total System Power 800W or 960W

Led Luminous Efficiency 180-190lm /W

Light Lighting efficiency 150∼145lm/W

Led Initial Luminous Flux 120000 Lm or 139200

Illuminance Uniformity >0.8

Color Temperature 4000K-6500K

Color Rendering Index Ra≥70

Light Distribution Symmetric/Rectangle

Illuminance Design LED+lens

LED Junction Temperature ≤70°C (@ Ta=30°C)

Working Temperature  $-25^{\circ}\text{C} \sim 45^{\circ}\text{C}$ 

IP Rating IP65

Life-span >50000H

Power Cable OEM

## hotometric Distribution

### Beam Angle 20x20°





### Beam Angle 40x40°





### Beam Angle 60x60°





### Beam Angle 90x90°





### Beam Angle 140x100°





### Beam Angle P50





# installation