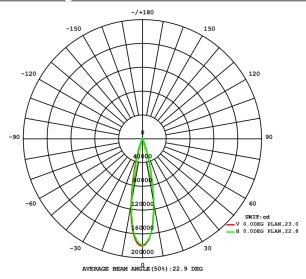

## hotometric Distribution

### Beam Angle 20x20°

### Beam Angle 40x40°

### Beam Angle 60x60°

### Beam Angle 90x90°

### Beam Angle 140x100°

### Beam Angle P50