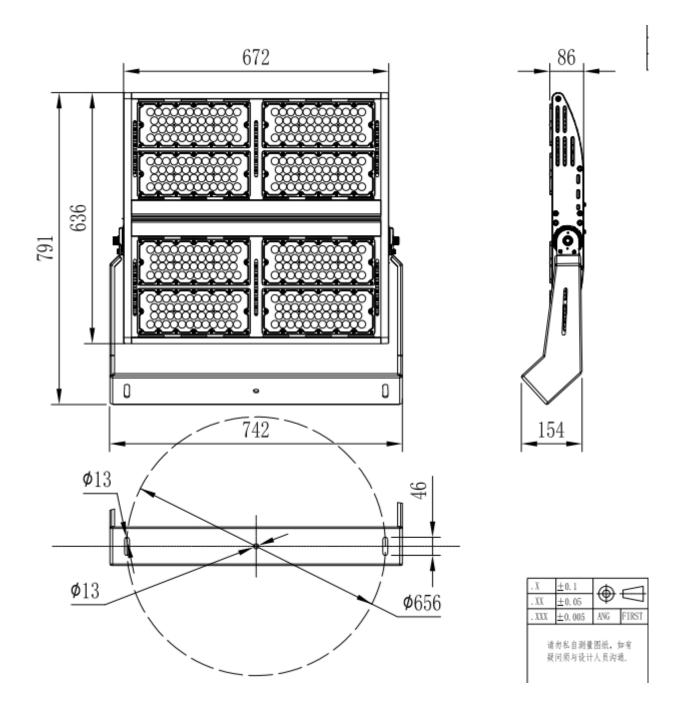

ion.
- Eco-friendly and energy saving, dust-proof, no radiation and emitting heat, no mercury, lead and other Pollution elements.
- High color rendering index to show the physical color rendering more real. Various colors is optional to meet the needs of different environments. Eliminating the repressed emotions caused by the traditional lamp in higher low color temperature, the light is visual comfort, and improve the work efficiency.
- Power by constant current and voltage, can work in wide voltage range AC90V-305V. Overcome the
  unstable on the light caused by ballast disturbance, noise pollution, avoid the stimulus work to eye fatigue.
- Using a special surface treatment process, new design on appearance. Simple installation, easy disassembly. Wide range of application.

## Unit: mm



### **Parameter**

LED Driver MW or SS

Input Voltage 100-277 VAC, 50/60 Hz

LED Chips 5050

LED QTY 46pcs\*8 (5050)

LED Power 800W or 960W

Total System Power 800W or 960W

Led Luminous Efficiency 180-190lm /W

Light Lighting efficiency 150∼145lm/W

Led Initial Luminous Flux 120000 Lm or 139200

Illuminance Uniformity >0.8

Color Temperature 4000K-6500K

Color Rendering Index Ra≥70

Light Distribution Symmetric/Rectangle

Illuminance Design LED+lens

LED Junction Temperature ≤70°C (@ Ta=30°C)

Working Temperature  $-25^{\circ}\text{C} \sim 45^{\circ}\text{C}$ 

IP Rating IP65

Life-span >50000H

Power Cable OEM

## hotometric Distribution

### Beam Angle 20x20°





### Beam Angle 40x40°





### Beam Angle 60x60°





### Beam Angle 90x90°





### Beam Angle 140x100°





### Beam An