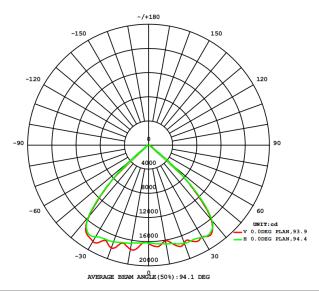

y. Wide range of application.

## Unit: mm



### **Parameter**

LED Driver MW or SS

Input Voltage 100-277 VAC, 50/60 Hz

LED Chips 5050

LED QTY 46pcs\*8 (5050)

LED Power 800W or 960W

Total System Power 800W or 960W

Led Luminous Efficiency 180-190lm /W

Light Lighting efficiency 150∼145lm/W

Led Initial Luminous Flux 120000 Lm or 139200

Illuminance Uniformity >0.8

Color Temperature 4000K-6500K

Color Rendering Index Ra≥70

Light Distribution Symmetric/Rectangle

Illuminance Design LED+lens

LED Junction Temperature ≤70°C (@ Ta=30°C)

Working Temperature  $-25^{\circ}\text{C} \sim 45^{\circ}\text{C}$ 

IP Rating IP65

Life-span >50000H

Power Cable OEM

## hotometric Distribution

### Beam Angle 20x20°





### Beam Angle 40x40°





### Beam Angle 60x60°





### Beam Angle 90x90°





### Beam Angle 140x100°





### Beam Angle P50





# installation