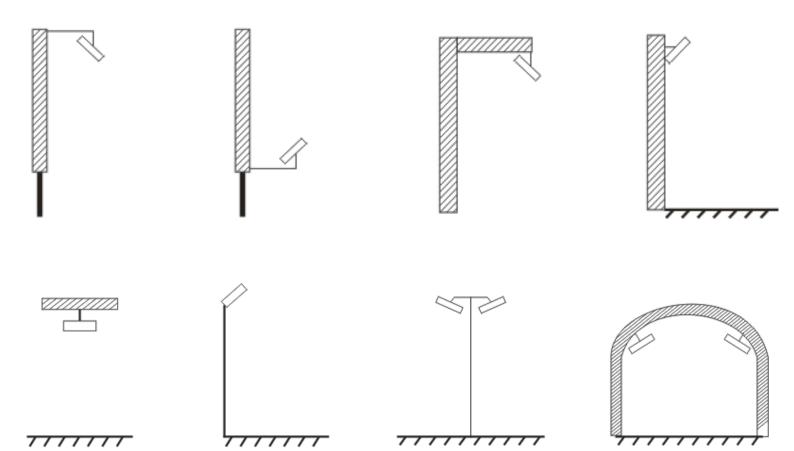

er MW or SS

Input Voltage 100-277 VAC, 50/60 Hz

LED Chips 5050

LED QTY 46pcs\*8 (5050)

LED Power 800W or 960W

Total System Power 800W or 960W

Led Luminous Efficiency 180-190lm /W

Light Lighting efficiency 150∼145lm/W

Led Initial Luminous Flux 120000 Lm or 139200

Illuminance Uniformity >0.8

Color Temperature 4000K-6500K

Color Rendering Index Ra≥70

Light Distribution Symmetric/Rectangle

Illuminance Design LED+lens

LED Junction Temperature ≤70°C (@ Ta=30°C)

Working Temperature  $-25^{\circ}\text{C} \sim 45^{\circ}\text{C}$ 

IP Rating IP65

Life-span >50000H

Power Cable OEM

## hotometric Distribution

### Beam Angle 20x20°





### Beam Angle 40x40°





### Beam Angle 60x60°





### Beam Angle 90x90°





### Beam Angle 140x100°





### Beam Angle P50





# installation