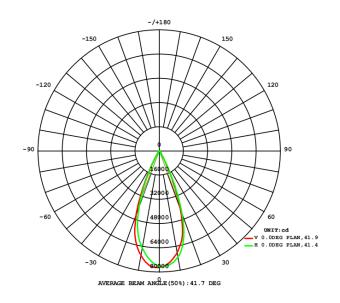

gn on appearance. Simple installation, easy disassembly. Wide range of application.

## Unit: mm



### **Parameter**

LED Driver MW or SS

Input Voltage 100-277 VAC, 50/60 Hz

LED Chips 5050

LED QTY 46pcs\*8 (5050)

LED Power 800W or 960W

Total System Power 800W or 960W

Led Luminous Efficiency 180-190lm /W

Light Lighting efficiency 150∼145lm/W

Led Initial Luminous Flux 120000 Lm or 139200

Illuminance Uniformity >0.8

Color Temperature 4000K-6500K

Color Rendering Index Ra≥70

Light Distribution Symmetric/Rectangle

Illuminance Design LED+lens

LED Junction Temperature ≤70°C (@ Ta=30°C)

Working Temperature  $-25^{\circ}\text{C} \sim 45^{\circ}\text{C}$ 

IP Rating IP65

Life-span >50000H

Power Cable OEM

## hotometric Distribution

### Beam Angle 20x20°





### Beam Angle 40x40°





### Beam Angle 60x60°





### Beam Angle 90x90°





### Beam Angle 140x100°





### Beam Angle P50





# installation