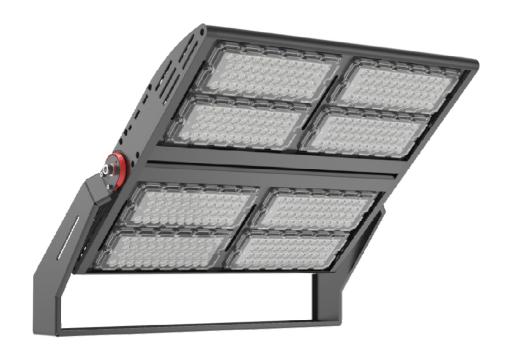

### 800W or 960W TCX Flood Lights Manual

Product Name: 800W or 960W

**TCX Flood Lights** 

Item No.: FLT-QY1-800

**Or FLT-QY1-960** 

https://www.fengled.com

#### **Material**

Patented aluminum alloy heat dissipation structure; High quality aluminum processing technique;

Special surface

treatment process; High brightness LED light source, high efficiency and long life power supply.

#### **Features**

- LEDs froms Smalite /Philips Lumileds/CREE/LG/Osram with high thermal conductivity, good heat-radiation, small light decay, pure light, no ghosting, stable performance and quality advantages.
- Unique thermal management design low LED junction temperature effectively, ensure the lifespan of the light source and power.
- Extremely light weight for safety use and installation.
- Eco-friendly and energy saving, dust-proof, no radiation and emitting heat, no mercury, lead and other Pollution elements.
- High color rendering index to show the physical color rendering more real. Various colors is optional to meet the needs of different environments. Eliminating the repressed emotions caused by the traditional lamp in higher low color temperature, the light is visual comfort, and improve the work efficiency.
- Power by constant current and voltage, can work in wide voltage range AC90V-305V. Overcome the
  unstable on the light caused by ballast disturbance, noise pollution, avoid the stimulus work to eye fatigue.
- Using a special surface treatment process, new design on appearance. Simple installation, easy disassembly. Wide range of application.