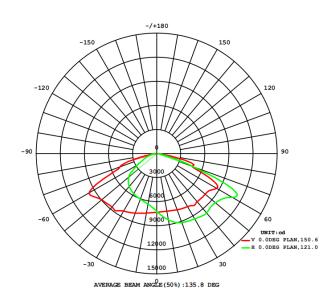

## Unit: mm



### **Parameter**

LED Driver MW or SS

Input Voltage 100-277 VAC, 50/60 Hz

LED Chips 5050

LED QTY 46pcs\*8 (5050)

LED Power 800W or 960W

Total System Power 800W or 960W

Led Luminous Efficiency 180-190lm /W

Light Lighting efficiency 150∼145lm/W

Led Initial Luminous Flux 120000 Lm or 139200

Illuminance Uniformity >0.8

Color Temperature 4000K-6500K

Color Rendering Index Ra≥70

Light Distribution Symmetric/Rectangle

Illuminance Design LED+lens

LED Junction Temperature ≤70°C (@ Ta=30°C)

Working Temperature  $-25^{\circ}\text{C} \sim 45^{\circ}\text{C}$ 

IP Rating IP65

Life-span >50000H

Power Cable OEM

## hotometric Distribution

### Beam Angle 20x20°





### Beam Angle 40x40°





### Beam Angle 60x60°





### Beam Angle 90x90°





### Beam Angle 140x100°





### Beam Angle P50





# installation