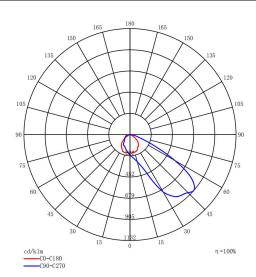

arameter**

LED Driver MW or SS

Input Voltage 100-277 VAC, 50/60 Hz

LED Chips 5050

LED QTY 46pcs\*8 (5050)

LED Power 800W or 960W

Total System Power 800W or 960W

Led Luminous Efficiency 180-190lm /W

Light Lighting efficiency 150∼145lm/W

Led Initial Luminous Flux 120000 Lm or 139200

Illuminance Uniformity >0.8

Color Temperature 4000K-6500K

Color Rendering Index Ra≥70

Light Distribution Symmetric/Rectangle

Illuminance Design LED+lens

LED Junction Temperature ≤70°C (@ Ta=30°C)

Working Temperature  $-25^{\circ}\text{C} \sim 45^{\circ}\text{C}$ 

IP Rating IP65

Life-span >50000H

Power Cable OEM

## hotometric Distribution

### Beam Angle 20x20°





### Beam Angle 40x40°





### Beam Angle 60x60°





### Beam Angle 90x90°





### Beam Angle 140x100°





### Beam Angle P50





# installation